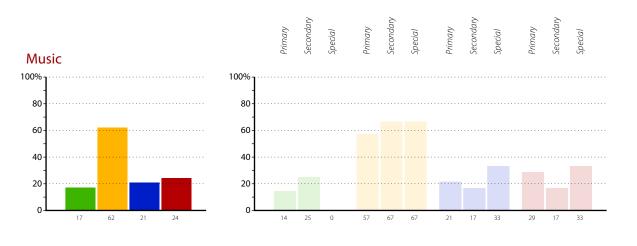

# **Development issues**

The graphs below and on pages 8 to 20 show data related to development issues within schools in your group. The responses are shown as columns, with the height of a column indicating the percentage of schools that gave that response. The exact percentage for each column is shown underneath the column. Responses are coded as follows:

- Strength you could share with others
- Active priority for the next two years
- Partnership welcomed
- None of the above/not applicable to the school.

Note that each school can choose as many of the above responses as they deem applicable.

The combined results for all schools are shown in the graphs on the left; the graphs on the right show the results for schools in each phase (primary, secondary and special).

#### Music