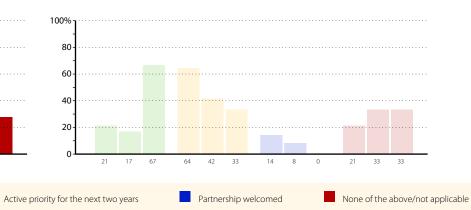

# **Overview**

The ten development issues that the greatest percentage of schools in your group perceived to be a strength, an active priority or an issue in which they would welcome a partnership are shown below and on page 6.

## Active priorities for the next two years

| Issue                                  | %  |  |
|----------------------------------------|----|--|
| Subject leadership                     | 72 |  |
| Design & Technology                    | 69 |  |
| Careers                                | 66 |  |
| Sport/PE                               | 66 |  |
| Arts                                   | 62 |  |
| Buildings & site management            | 62 |  |
| Early Career Framework (ITT, NQT, RQT) | 62 |  |
| Extended provision                     | 62 |  |
| Information management                 | 62 |  |
| Music                                  | 62 |  |
|                                        |    |  |

## Partnership welcomed

| lssue                    | %  |
|--------------------------|----|
| Science                  | 38 |
| Assessment (AfL and AoL) | 28 |
| Citizenship & PSHE       | 28 |
| Administration services  | 24 |
| Arts                     | 24 |
| Performance management   | 24 |
| Safeguarding             | 24 |
| Support staff management | 24 |
| Attendance               | 21 |
| Careers                  | 21 |