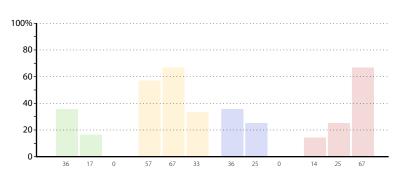

# **Development issues**

The graphs below and on pages 8 to 20 show data related to development issues within schools in your group. The responses are shown as columns, with the height of a column indicating the percentage of schools that gave that response. The exact percentage for each column is shown underneath the column. Responses are coded as follows:

- Strength you could share with others
- Active priority for the next two years
- Partnership welcomed
- None of the above/not applicable to the school.

Note that each school can choose as many of the above responses as they deem applicable.

The combined results for all schools are shown in the graphs on the left; the graphs on the right show the results for schools in each phase (primary, secondary and special).