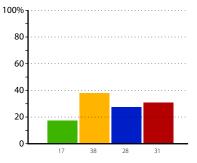

## **CPD** priorities

The ten development issues that the greatest percentage of schools in your group see as a CPD priority and believe that their school would benefit from related CPD activities in are shown below.

| Issue                       | %  |
|-----------------------------|----|
| Design & Technology         | 48 |
| Assessment (AfL and AoL)    | 45 |
| Behaviour for learning      | 45 |
| History                     | 41 |
| Monitoring & evaluation     | 41 |
| Music                       | 41 |
| Buildings & site management | 38 |
| Careers                     | 38 |
| Catering management         | 38 |
| English                     | 38 |