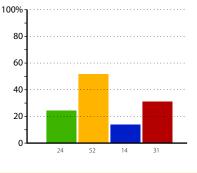

# **CPD** priorities

The graphs below and on pages 22 to 28 show, for all development issues, the percentage of schools in your trust, and in each phase, that thought the issue was a continuing professional development (CPD) priority.

## **Curriculum areas**

100

Special

Trust 8

Primary 8

econdary 8