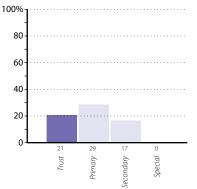

# **Development issues**

The graphs below and on pages 8 to 20 show data related to development issues within schools in your group. The responses are shown as columns, with the height of a column indicating the percentage of schools that gave that response. The exact percentage for each column is shown underneath the column. Responses are coded as follows:

- Strength you could share with others
- Active priority for the next two years
- Partnership welcomed
- None of the above/not applicable to the school.

Note that each school can choose as many of the above responses as they deem applicable.

The combined results for all schools are shown in the graphs on the left; the graphs on the right show the results for schools in each phase (primary, secondary and special).