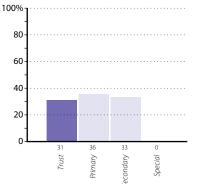

# **Development issues**

The graphs below and on pages 8 to 20 show data related to development issues within schools in your group. The responses are shown as columns, with the height of a column indicating the percentage of schools that gave that response. The exact percentage for each column is shown underneath the column. Responses are coded as follows:

- Strength you could share with others
- Active priority for the next two years
- Partnership welcomed
- None of the above/not applicable to the school.

Note that each school can choose as many of the above responses as they deem applicable.

The combined results for all schools are shown in the graphs on the left; the graphs on the right show the results for schools in each phase (primary, secondary and special).