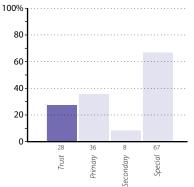

# **Development issues**

The graphs below and on pages 8 to 20 show data related to development issues within schools in your group. The responses are shown as columns, with the height of a column indicating the percentage of schools that gave that response. The exact percentage for each column is shown underneath the column. Responses are coded as follows:

- Strength you could share with others
- Active priority for the next two years
- Partnership welcomed
- None of the above/not applicable to the school.

Note that each school can choose as many of the above responses as they deem applicable.

The combined results for all schools are shown in the graphs on the left; the graphs on the right show the results for schools in each phase (primary, secondary and special).