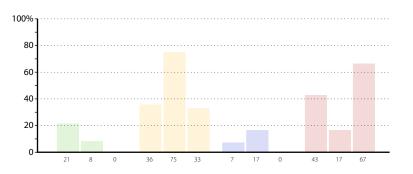

# **Development issues**

The graphs below and on pages 8 to 20 show data related to development issues within schools in your group. The responses are shown as columns, with the height of a column indicating the percentage of schools that gave that response. The exact percentage for each column is shown underneath the column. Responses are coded as follows:

- Strength you could share with others
- Active priority for the next two years
- Partnership welcomed
- None of the above/not applicable to the school.

Note that each school can choose as many of the above responses as they deem applicable.

The combined results for all schools are shown in the graphs on the left; the graphs on the right show the results for schools in each phase (primary, secondary and special).