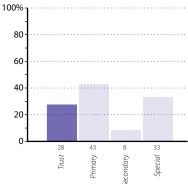

### Geography

Strength you could share with others

Partnership welcomed

None of the above/not applicable

# **Development issues**

The graphs below and on pages 8 to 20 show data related to development issues within schools in your group. The responses are shown as columns, with the height of a column indicating the percentage of schools that gave that response. The exact percentage for each column is shown underneath the column. Responses are coded as follows:

The combined results for all schools are shown in the graphs on the left; the graphs on the right show the results for schools in each phase (primary, secondary and special).