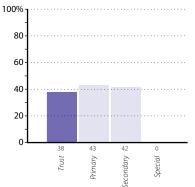

# **Development issues**

The graphs below and on pages 8 to 20 show data related to development issues within schools in your group. The responses are shown as columns, with the height of a column indicating the percentage of schools that gave that response. The exact percentage for each column is shown underneath the column. Responses are coded as follows:

- Strength you could share with others
- Active priority for the next two years
- Partnership welcomed
- None of the above/not applicable to the school.

Note that each school can choose as many of the above responses as they deem applicable.

The combined results for all schools are shown in the graphs on the left; the graphs on the right show the results for schools in each phase (primary, secondary and special).