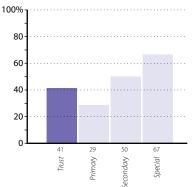

# **Development issues**

The graphs below and on pages 8 to 20 show data related to development issues within schools in your group. The responses are shown as columns, with the height of a column indicating the percentage of schools that gave that response. The exact percentage for each column is shown underneath the column. Responses are coded as follows:

The combined results for all schools are shown in the graphs on the left; the graphs on the right show the results for schools in each phase (primary, secondary and special).