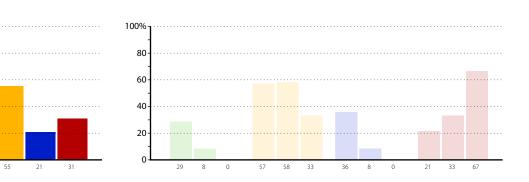

# **Development issues**

The graphs below and on pages 8 to 20 show data related to development issues within schools in your group. The responses are shown as columns, with the height of a column indicating the percentage of schools that gave that response. The exact percentage for each column is shown underneath the column. Responses are coded as follows:

- Strength you could share with others
- Active priority for the next two years
- Partnership welcomed
- None of the above/not applicable to the school.

Note that each school can choose as many of the above responses as they deem applicable.

The combined results for all schools are shown in the graphs on the left; the graphs on the right show the results for schools in each phase (primary, secondary and special).