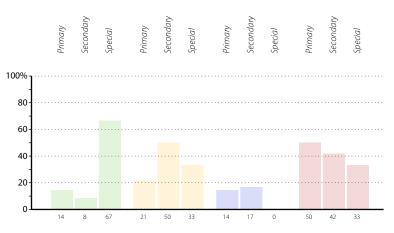

# **Development issues**

The graphs below and on pages 8 to 20 show data related to development issues within schools in your group. The responses are shown as columns, with the height of a column indicating the percentage of schools that gave that response. The exact percentage for each column is shown underneath the column. Responses are coded as follows:

- Strength you could share with others
- Active priority for the next two years
- Partnership welcomed
- None of the above/not applicable to the school.

Note that each school can choose as many of the above responses as they deem applicable.

The combined results for all schools are shown in the graphs on the left; the graphs on the right show the results for schools in each phase (primary, secondary and special).