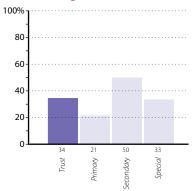

# **Development issues**

The graphs below and on pages 8 to 20 show data related to development issues within schools in your group. The responses are shown as columns, with the height of a column indicating the percentage of schools that gave that response. The exact percentage for each column is shown underneath the column. Responses are coded as follows:

- Strength you could share with others
- Active priority for the next two years
- Partnership welcomed
- None of the above/not applicable to the school.

Note that each school can choose as many of the above responses as they deem applicable.

The combined results for all schools are shown in the graphs on the left; the graphs on the right show the results for schools in each phase (primary, secondary and special).