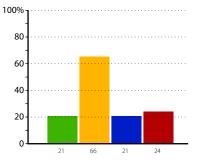

# **CPD** priorities

The graphs below and on pages 22 to 28 show, for all development issues, the percentage of schools in your trust, and in each phase, that thought the issue was a continuing professional development (CPD) priority.

## **Curriculum areas**

100

Special

Trust 8

Primary 8

econdary 8