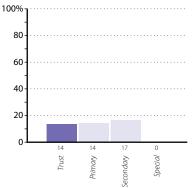

# **CPD** priorities

The graphs below and on pages 22 to 28 show, for all development issues, the percentage of schools in your trust, and in each phase, that thought the issue was a continuing professional development (CPD) priority.