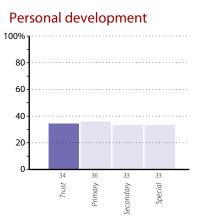

#### Personal development

#### Strength you could share with others

**Primary** Broadlands Primary School Cedar Way Primary School

Secondary Marston School Shires School

Special No schools

#### Partnership welcomed

Primary No schools

Secondary Hayden School Marston School Shires School Springfield High School & Sixth Form College Swoughton Primary School

Special No schools

# **Development issues**

The graphs below and on pages 8 to 20 show data related to development issues within schools in your group. The responses are shown as columns, with the height of a column indicating the percentage of schools that gave that response. The exact percentage for each column is shown underneath the column. Responses are coded as follows:

- Strength you could share with others
- Active priority for the next two years
- Partnership welcomed
- None of the above/not applicable to the school.

Note that each school can choose as many of the above responses as they deem applicable.

The combined results for all schools are shown in the graphs on the left; the graphs on the right show the results for schools in each phase (primary, secondary and special).