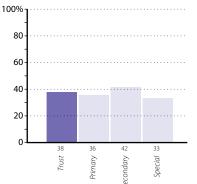

# **Development issues**

The graphs below and on pages 8 to 20 show data related to development issues within schools in your group. The responses are shown as columns, with the height of a column indicating the percentage of schools that gave that response. The exact percentage for each column is shown underneath the column. Responses are coded as follows:

- Strength you could share with others
- Active priority for the next two years
- Partnership welcomed
- None of the above/not applicable to the school.

Note that each school can choose as many of the above responses as they deem applicable.

The combined results for all schools are shown in the graphs on the left; the graphs on the right show the results for schools in each phase (primary, secondary and special).