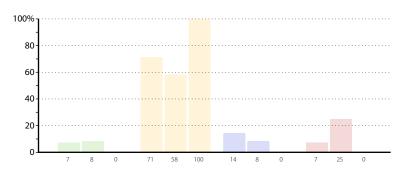

# **Development issues**

The graphs below and on pages 8 to 20 show data related to development issues within schools in your group. The responses are shown as columns, with the height of a column indicating the percentage of schools that gave that response. The exact percentage for each column is shown underneath the column. Responses are coded as follows:

- Strength you could share with others
- Active priority for the next two years
- Partnership welcomed
- None of the above/not applicable to the school.

Note that each school can choose as many of the above responses as they deem applicable.

The combined results for all schools are shown in the graphs on the left; the graphs on the right show the results for schools in each phase (primary, secondary and special).

### Geography

Strength you could share with others

Partnership welcomed

None of the above/not applicable