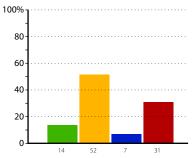

# **Development issues**

The graphs below and on pages 8 to 20 show data related to development issues within schools in your group. The responses are shown as columns, with the height of a column indicating the percentage of schools that gave that response. The exact percentage for each column is shown underneath the column. Responses are coded as follows:

- Strength you could share with others
- Active priority for the next two years
- Partnership welcomed
- None of the above/not applicable to the school.

Note that each school can choose as many of the above responses as they deem applicable.

The combined results for all schools are shown in the graphs on the left; the graphs on the right show the results for schools in each phase (primary, secondary and special).