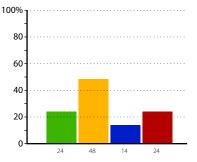

# **CPD** priorities

The graphs below and on pages 22 to 28 show, for all development issues, the percentage of schools in your trust, and in each phase, that thought the issue was a continuing professional development (CPD) priority.

## **Curriculum areas**

100

Special

Trust 8

Primary 8

econdary 8