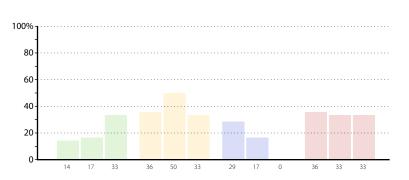

# **Development issues**

The graphs below and on pages 8 to 20 show data related to development issues within schools in your group. The responses are shown as columns, with the height of a column indicating the percentage of schools that gave that response. The exact percentage for each column is shown underneath the column. Responses are coded as follows:

- Strength you could share with others
- Active priority for the next two years
- Partnership welcomed
- None of the above/not applicable to the school.

Note that each school can choose as many of the above responses as they deem applicable.

The combined results for all schools are shown in the graphs on the left; the graphs on the right show the results for schools in each phase (primary, secondary and special).