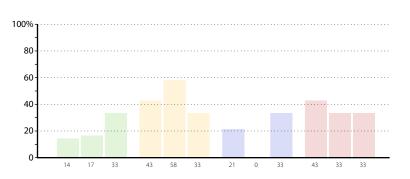

# **Development issues**

The graphs below and on pages 8 to 20 show data related to development issues within schools in your group. The responses are shown as columns, with the height of a column indicating the percentage of schools that gave that response. The exact percentage for each column is shown underneath the column. Responses are coded as follows:

- Strength you could share with others
- Active priority for the next two years
- Partnership welcomed
- None of the above/not applicable to the school.

Note that each school can choose as many of the above responses as they deem applicable.

The combined results for all schools are shown in the graphs on the left; the graphs on the right show the results for schools in each phase (primary, secondary and special).