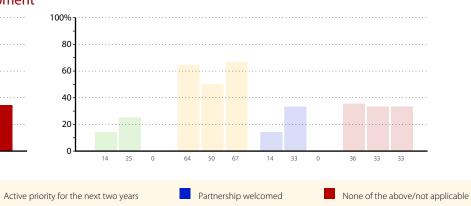

# **Overview**

The ten development issues that the greatest percentage of schools in your group perceived to be a strength, an active priority or an issue in which they would welcome a partnership are shown below and on page 6.

## Active priorities for the next two years

| Issue                                  | %  |  |
|----------------------------------------|----|--|
| Subject leadership                     | 72 |  |
| Design & Technology                    | 69 |  |
| Careers                                | 66 |  |
| Sport/PE                               | 66 |  |
| Arts                                   | 62 |  |
| Buildings & site management            | 62 |  |
| Early Career Framework (ITT, NQT, RQT) | 62 |  |
| Extended provision                     | 62 |  |
| Information management                 | 62 |  |
| Music                                  | 62 |  |
|                                        |    |  |

## Partnership welcomed

| lssue                    | %  |
|--------------------------|----|
| Science                  | 38 |
| Assessment (AfL and AoL) | 28 |
| Citizenship & PSHE       | 28 |
| Administration services  | 24 |
| Arts                     | 24 |
| Performance management   | 24 |
| Safeguarding             | 24 |
| Support staff management | 24 |
| Attendance               | 21 |
| Careers                  | 21 |

- Strength you could share with others
- Active priority for the next two years
- Partnership welcomed
- None of the above/not applicable to the school.

Note that each school can choose as many of the above responses as they deem applicable.