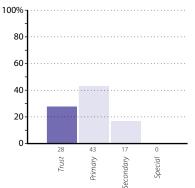

# **Development issues**

The graphs below and on pages 8 to 20 show data related to development issues within schools in your group. The responses are shown as columns, with the height of a column indicating the percentage of schools that gave that response. The exact percentage for each column is shown underneath the column. Responses are coded as follows:

- Strength you could share with others
- Active priority for the next two years
- Partnership welcomed
- None of the above/not applicable to the school.

Note that each school can choose as many of the above responses as they deem applicable.

The combined results for all schools are shown in the graphs on the left; the graphs on the right show the results for schools in each phase (primary, secondary and special).