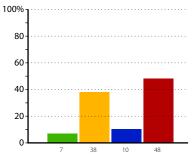

## **CPD** priorities

The ten development issues that the greatest percentage of schools in your group see as a CPD priority and believe that their school would benefit from related CPD activities in are shown below.

| Issue                       | %  |
|-----------------------------|----|
| Design & Technology         | 48 |
| Assessment (AfL and AoL)    | 45 |
| Behaviour for learning      | 45 |
| History                     | 41 |
| Monitoring & evaluation     | 41 |
| Music                       | 41 |
| Buildings & site management | 38 |
| Careers                     | 38 |
| Catering management         | 38 |
| English                     | 38 |