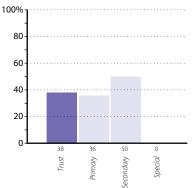

# **Development issues**

The graphs below and on pages 8 to 20 show data related to development issues within schools in your group. The responses are shown as columns, with the height of a column indicating the percentage of schools that gave that response. The exact percentage for each column is shown underneath the column. Responses are coded as follows:

- Strength you could share with others
- Active priority for the next two years
- Partnership welcomed
- None of the above/not applicable to the school.

Note that each school can choose as many of the above responses as they deem applicable.

The combined results for all schools are shown in the graphs on the left; the graphs on the right show the results for schools in each phase (primary, secondary and special).