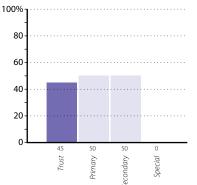

# **Development issues**

The graphs below and on pages 8 to 20 show data related to development issues within schools in your group. The responses are shown as columns, with the height of a column indicating the percentage of schools that gave that response. The exact percentage for each column is shown underneath the column. Responses are coded as follows:

- Strength you could share with others
- Active priority for the next two years
- Partnership welcomed
- None of the above/not applicable to the school.

Note that each school can choose as many of the above responses as they deem applicable.

The combined results for all schools are shown in the graphs on the left; the graphs on the right show the results for schools in each phase (primary, secondary and special).