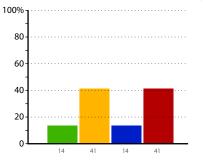

# **Development issues**

The graphs below and on pages 8 to 20 show data related to development issues within schools in your group. The responses are shown as columns, with the height of a column indicating the percentage of schools that gave that response. The exact percentage for each column is shown underneath the column. Responses are coded as follows:

- Strength you could share with others
- Active priority for the next two years
- Partnership welcomed
- None of the above/not applicable to the school.

Note that each school can choose as many of the above responses as they deem applicable.

The combined results for all schools are shown in the graphs on the left; the graphs on the right show the results for schools in each phase (primary, secondary and special).