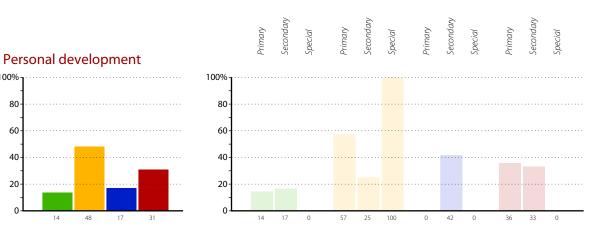

#### Personal development

#### Strength you could share with others

**Primary** Broadlands Primary School Cedar Way Primary School

Secondary Marston School Shires School

Special No schools

#### Partnership welcomed

Primary No schools

Secondary Hayden School Marston School Shires School Springfield High School & Sixth Form College Swoughton Primary School

Special No schools

# **Development issues**

The graphs below and on pages 8 to 20 show data related to development issues within schools in your group. The responses are shown as columns, with the height of a column indicating the percentage of schools that gave that response. The exact percentage for each column is shown underneath the column. Responses are coded as follows:

- Strength you could share with others
- Active priority for the next two years
- Partnership welcomed
- None of the above/not applicable to the school.

Note that each school can choose as many of the above responses as they deem applicable.

The combined results for all schools are shown in the graphs on the left; the graphs on the right show the results for schools in each phase (primary, secondary and special).