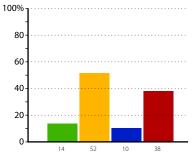

# **Development issues**

The graphs below and on pages 8 to 20 show data related to development issues within schools in your group. The responses are shown as columns, with the height of a column indicating the percentage of schools that gave that response. The exact percentage for each column is shown underneath the column. Responses are coded as follows:

- Strength you could share with others
- Active priority for the next two years
- Partnership welcomed
- None of the above/not applicable to the school.

Note that each school can choose as many of the above responses as they deem applicable.

The combined results for all schools are shown in the graphs on the left; the graphs on the right show the results for schools in each phase (primary, secondary and special).