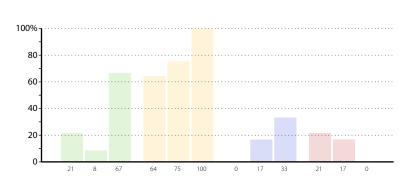

# **Development issues**

The graphs below and on pages 8 to 20 show data related to development issues within schools in your group. The responses are shown as columns, with the height of a column indicating the percentage of schools that gave that response. The exact percentage for each column is shown underneath the column. Responses are coded as follows:

- Strength you could share with others
- Active priority for the next two years
- Partnership welcomed
- None of the above/not applicable to the school.

Note that each school can choose as many of the above responses as they deem applicable.

The combined results for all schools are shown in the graphs on the left; the graphs on the right show the results for schools in each phase (primary, secondary and special).