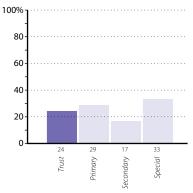

# **Development issues**

The graphs below and on pages 8 to 20 show data related to development issues within schools in your group. The responses are shown as columns, with the height of a column indicating the percentage of schools that gave that response. The exact percentage for each column is shown underneath the column. Responses are coded as follows:

- Strength you could share with others
- Active priority for the next two years
- Partnership welcomed
- None of the above/not applicable to the school.

Note that each school can choose as many of the above responses as they deem applicable.

The combined results for all schools are shown in the graphs on the left; the graphs on the right show the results for schools in each phase (primary, secondary and special).