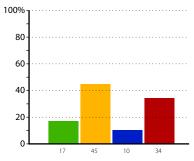

# **CPD** priorities

The graphs below and on pages 22 to 28 show, for all development issues, the percentage of schools in your trust, and in each phase, that thought the issue was a continuing professional development (CPD) priority.

### Performing Arts