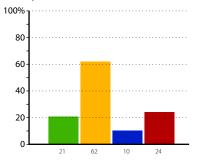

# **Development issues**

The graphs below and on pages 8 to 20 show data related to development issues within schools in your group. The responses are shown as columns, with the height of a column indicating the percentage of schools that gave that response. The exact percentage for each column is shown underneath the column. Responses are coded as follows:

- Strength you could share with others
- Active priority for the next two years
- Partnership welcomed
- None of the above/not applicable to the school.

Note that each school can choose as many of the above responses as they deem applicable.

The combined results for all schools are shown in the graphs on the left; the graphs on the right show the results for schools in each phase (primary, secondary and special).