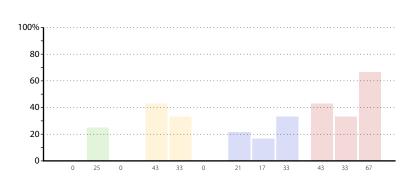

# **CPD** priorities

The graphs below and on pages 22 to 28 show, for all development issues, the percentage of schools in your trust, and in each phase, that thought the issue was a continuing professional development (CPD) priority.

## **Curriculum areas**

100

Special

Trust 8

Primary 8

econdary 8

#### Science