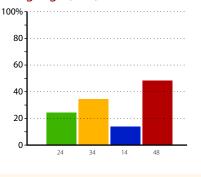

| Issue                       | %  |
|-----------------------------|----|
| Design & Technology         | 48 |
| Assessment (AfL and AoL)    | 45 |
| Behaviour for learning      | 45 |
| History                     | 41 |
| Monitoring & evaluation     | 41 |
| Music                       | 41 |
| Buildings & site management | 38 |
| Careers                     | 38 |
| Catering management         | 38 |
| English                     | 38 |