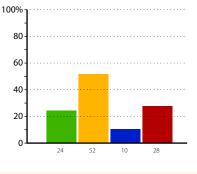

# **Overview**

The ten development issues that the greatest percentage of schools in your group perceived to be a strength, an active priority or an issue in which they would welcome a partnership are shown below and on page 6.

## Strengths that could be shared with others

| Issue                                   | %  |
|-----------------------------------------|----|
| Performance management                  | 31 |
| Extended provision                      | 28 |
| Geography                               | 28 |
| Information management                  | 28 |
| Pastoral and family engagement          | 28 |
| Use of technology to support learners   | 28 |
| Assessment (AfL and AoL)                | 24 |
| Catering management                     | 24 |
| Community partnerships                  | 24 |
| English as an additional language (EAL) | 24 |

## Active priorities for the next two years

| Issue                                  | %  |  |
|----------------------------------------|----|--|
| Subject leadership                     | 72 |  |
| Design & Technology                    | 69 |  |
| Careers                                | 66 |  |
| Sport/PE                               | 66 |  |
| Arts                                   | 62 |  |
| Buildings & site management            | 62 |  |
| Early Career Framework (ITT, NQT, RQT) | 62 |  |
| Extended provision                     | 62 |  |
| Information management                 | 62 |  |
| Music                                  | 62 |  |
|                                        |    |  |

## Partnership welcomed

| lssue                    | %  |
|--------------------------|----|
| Science                  | 38 |
| Assessment (AfL and AoL) | 28 |
| Citizenship & PSHE       | 28 |
| Administration services  | 24 |
| Arts                     | 24 |
| Performance management   | 24 |
| Safeguarding             | 24 |
| Support staff management | 24 |
| Attendance               | 21 |
| Careers                  | 21 |