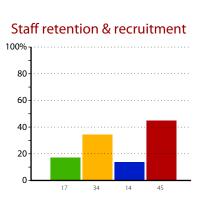

# **CPD** priorities

The graphs below and on pages 22 to 28 show, for all development issues, the percentage of schools in your trust, and in each phase, that thought the issue was a continuing professional development (CPD) priority.

## Staff retention & recruitment