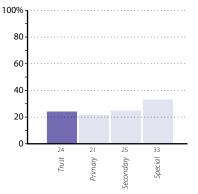

# **Development issues**

The graphs below and on pages 8 to 20 show data related to development issues within schools in your group. The responses are shown as columns, with the height of a column indicating the percentage of schools that gave that response. The exact percentage for each column is shown underneath the column. Responses are coded as follows:

- Strength you could share with others
- Active priority for the next two years
- Partnership welcomed
- None of the above/not applicable to the school.

Note that each school can choose as many of the above responses as they deem applicable.

The combined results for all schools are shown in the graphs on the left; the graphs on the right show the results for schools in each phase (primary, secondary and special).