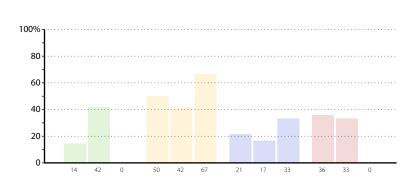

# **Development issues**

The graphs below and on pages 8 to 20 show data related to development issues within schools in your group. The responses are shown as columns, with the height of a column indicating the percentage of schools that gave that response. The exact percentage for each column is shown underneath the column. Responses are coded as follows:

- Strength you could share with others
- Active priority for the next two years
- Partnership welcomed
- None of the above/not applicable to the school.

Note that each school can choose as many of the above responses as they deem applicable.

The combined results for all schools are shown in the graphs on the left; the graphs on the right show the results for schools in each phase (primary, secondary and special).