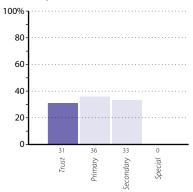

# **Development issues**

The graphs below and on pages 8 to 20 show data related to development issues within schools in your group. The responses are shown as columns, with the height of a column indicating the percentage of schools that gave that response. The exact percentage for each column is shown underneath the column. Responses are coded as follows:

- Strength you could share with others
- Active priority for the next two years
- Partnership welcomed
- None of the above/not applicable to the school.

Note that each school can choose as many of the above responses as they deem applicable.

The combined results for all schools are shown in the graphs on the left; the graphs on the right show the results for schools in each phase (primary, secondary and special).