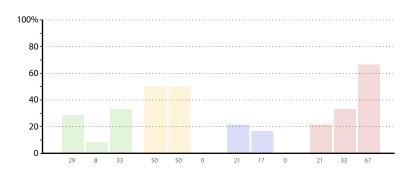

# **Development issues**

The graphs below and on pages 8 to 20 show data related to development issues within schools in your group. The responses are shown as columns, with the height of a column indicating the percentage of schools that gave that response. The exact percentage for each column is shown underneath the column. Responses are coded as follows:

- Strength you could share with others
- Active priority for the next two years
- Partnership welcomed
- None of the above/not applicable to the school.

Note that each school can choose as many of the above responses as they deem applicable.

The combined results for all schools are shown in the graphs on the left; the graphs on the right show the results for schools in each phase (primary, secondary and special).