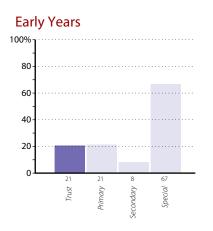

#### **Early Years**

# **Development issues**

The graphs below and on pages 8 to 20 show data related to development issues within schools in your group. The responses are shown as columns, with the height of a column indicating the percentage of schools that gave that response. The exact percentage for each column is shown underneath the column. Responses are coded as follows:

- Strength you could share with others
- Active priority for the next two years
- Partnership welcomed
- None of the above/not applicable to the school.

Note that each school can choose as many of the above responses as they deem applicable.

The combined results for all schools are shown in the graphs on the left; the graphs on the right show the results for schools in each phase (primary, secondary and special).