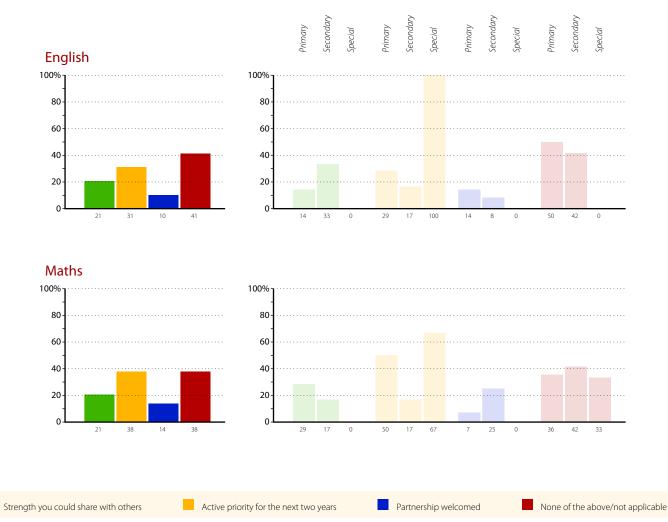

# **Development issues**

The graphs below and on pages 8 to 20 show data related to development issues within schools in your group. The responses are shown as columns, with the height of a column indicating the percentage of schools that gave that response. The exact percentage for each column is shown underneath the column. Responses are coded as follows:

- Strength you could share with others
- Active priority for the next two years
- Partnership welcomed
- None of the above/not applicable to the school.

Note that each school can choose as many of the above responses as they deem applicable.

The combined results for all schools are shown in the graphs on the left; the graphs on the right show the results for schools in each phase (primary, secondary and special).

#### English

#### Maths