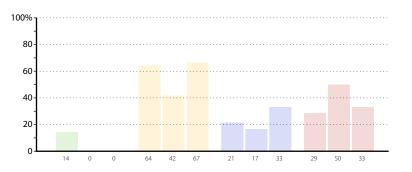

# **Development issues**

The graphs below and on pages 8 to 20 show data related to development issues within schools in your group. The responses are shown as columns, with the height of a column indicating the percentage of schools that gave that response. The exact percentage for each column is shown underneath the column. Responses are coded as follows:

- Strength you could share with others
- Active priority for the next two years
- Partnership welcomed
- None of the above/not applicable to the school.

Note that each school can choose as many of the above responses as they deem applicable.

The combined results for all schools are shown in the graphs on the left; the graphs on the right show the results for schools in each phase (primary, secondary and special).

#### English as an additional language (EAL)

100%

80-

60

40

20

0

21 25 33 43 50 67