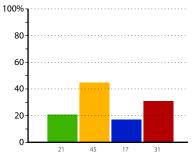

# **Development issues**

The graphs below and on pages 8 to 20 show data related to development issues within schools in your group. The responses are shown as columns, with the height of a column indicating the percentage of schools that gave that response. The exact percentage for each column is shown underneath the column. Responses are coded as follows:

- Strength you could share with others
- Active priority for the next two years
- Partnership welcomed
- None of the above/not applicable to the school.

Note that each school can choose as many of the above responses as they deem applicable.

The combined results for all schools are shown in the graphs on the left; the graphs on the right show the results for schools in each phase (primary, secondary and special).