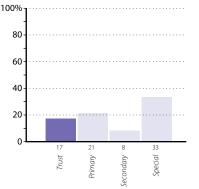

# **Development issues**

The graphs below and on pages 8 to 20 show data related to development issues within schools in your group. The responses are shown as columns, with the height of a column indicating the percentage of schools that gave that response. The exact percentage for each column is shown underneath the column. Responses are coded as follows:

- Strength you could share with others
- Active priority for the next two years
- Partnership welcomed
- None of the above/not applicable to the school.

Note that each school can choose as many of the above responses as they deem applicable.

The combined results for all schools are shown in the graphs on the left; the graphs on the right show the results for schools in each phase (primary, secondary and special).