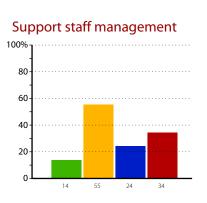

# **Development issues**

The graphs below and on pages 8 to 20 show data related to development issues within schools in your group. The responses are shown as columns, with the height of a column indicating the percentage of schools that gave that response. The exact percentage for each column is shown underneath the column. Responses are coded as follows:

- Strength you could share with others
- Active priority for the next two years
- Partnership welcomed
- None of the above/not applicable to the school.

Note that each school can choose as many of the above responses as they deem applicable.

The combined results for all schools are shown in the graphs on the left; the graphs on the right show the results for schools in each phase (primary, secondary and special).

#### Support staff management

#### Strength you could share with others

**Primary** St Joseph's C of E VA Primary School, Great Lakley

Secondary Harton Community College Marston School Shires School

Special No schools

#### Partnership welcomed

**Primary** St Joseph's C of E VA Primary School, Great Lakley

Secondary Eavers School Greendock School Springfield High School & Sixth Form College Swoughton Primary School The King William School

Special Arbour Brooke School