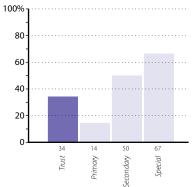

# **Development issues**

The graphs below and on pages 8 to 20 show data related to development issues within schools in your group. The responses are shown as columns, with the height of a column indicating the percentage of schools that gave that response. The exact percentage for each column is shown underneath the column. Responses are coded as follows:

- Strength you could share with others
- Active priority for the next two years
- Partnership welcomed
- None of the above/not applicable to the school.

Note that each school can choose as many of the above responses as they deem applicable.

The combined results for all schools are shown in the graphs on the left; the graphs on the right show the results for schools in each phase (primary, secondary and special).