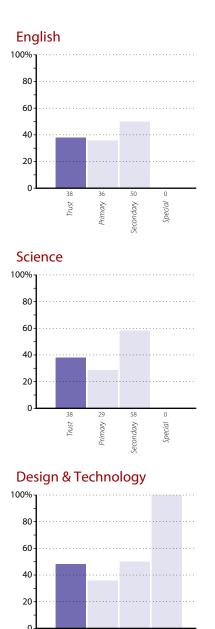

# **Development issues**

The graphs below and on pages 8 to 20 show data related to development issues within schools in your group. The responses are shown as columns, with the height of a column indicating the percentage of schools that gave that response. The exact percentage for each column is shown underneath the column. Responses are coded as follows:

- Strength you could share with others
- Active priority for the next two years
- Partnership welcomed
- None of the above/not applicable to the school.

Note that each school can choose as many of the above responses as they deem applicable.

The combined results for all schools are shown in the graphs on the left; the graphs on the right show the results for schools in each phase (primary, secondary and special).

## **Curriculum areas**

- English
- Maths
- Science
- Computing
- Design & Technology
- Geography
- History
- MFL
- Arts