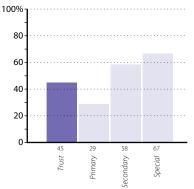

# **Development issues**

The graphs below and on pages 8 to 20 show data related to development issues within schools in your group. The responses are shown as columns, with the height of a column indicating the percentage of schools that gave that response. The exact percentage for each column is shown underneath the column. Responses are coded as follows:

- Strength you could share with others
- Active priority for the next two years
- Partnership welcomed
- None of the above/not applicable to the school.

Note that each school can choose as many of the above responses as they deem applicable.

The combined results for all schools are shown in the graphs on the left; the graphs on the right show the results for schools in each phase (primary, secondary and special).

### Geography

Strength you could share with others

Partnership welcomed

None of the above/not applicable