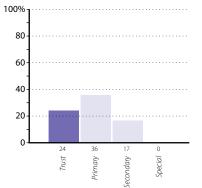

# **Development issues**

The graphs below and on pages 8 to 20 show data related to development issues within schools in your group. The responses are shown as columns, with the height of a column indicating the percentage of schools that gave that response. The exact percentage for each column is shown underneath the column. Responses are coded as follows:

- Strength you could share with others
- Active priority for the next two years
- Partnership welcomed
- None of the above/not applicable to the school.

Note that each school can choose as many of the above responses as they deem applicable.

The combined results for all schools are shown in the graphs on the left; the graphs on the right show the results for schools in each phase (primary, secondary and special).