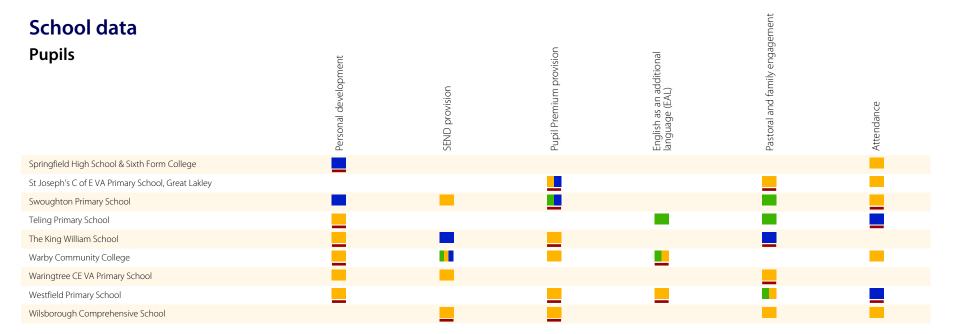

# Individual school data

The table on pages 44 to 55 gives a school-by-school breakdown of responses to the *Improvement Planner* in your group. A key to the codes used is provided below.

- Strength you could share with others
- Active priority for the next two years
- Partnership welcomed
- CPD priority

On pages 56 to 58, you are shown the schools' contact details and any additional comments they have made.

| School data<br>Curriculum areas | English | Maths | Science | Computing | Design & Technology | Geography | History | MFL | Arts |
|---------------------------------|---------|-------|---------|-----------|---------------------|-----------|---------|-----|------|
| Arbour Brooke School            |         |       |         |           |                     |           |         |     |      |
| Barburn School                  |         |       |         | _         |                     |           |         |     |      |
| Brinxton CE Primary School      |         |       |         |           |                     |           |         |     |      |
| Broadlands Primary School       |         |       |         |           |                     |           |         |     |      |
| Cedar Way Primary School        |         |       |         |           |                     |           |         |     |      |
| Eavers School                   |         |       |         |           |                     |           |         |     |      |
| Great Stopford School           |         |       |         |           |                     |           |         |     |      |
| Greendock School                |         |       |         |           |                     |           |         |     |      |
| Harton Community College        |         |       |         |           |                     |           |         |     |      |
| Hayden School                   |         |       |         |           |                     |           |         |     |      |
| Inchester Primary School        |         |       |         |           |                     |           |         |     |      |
| Lakesley CE Primary School      |         |       |         |           |                     |           |         |     |      |
| Marston School                  |         |       |         |           |                     |           |         |     |      |
| Mickleton Science College       |         |       |         |           |                     |           |         |     |      |
| Mullins School                  |         |       |         |           |                     |           |         |     |      |
| Oakfield Junior School          |         |       |         |           |                     |           |         |     |      |
| Pingley Primary School          |         |       |         |           |                     |           |         |     |      |
| Rivendale Junior School         |         |       |         |           |                     |           |         |     |      |
| Shires School                   |         |       |         |           |                     |           |         |     |      |
| Siddington CE Primary School    |         |       |         |           |                     |           |         |     |      |

## **Pupils**

- Personal development
- SEND provision
- Pupil Premium provision

- Performing Arts
- Music
- Religion and Worldview
- Sport/PE
- Citizenship & PSHE
- Early Years
- Vocational Education
- Extracurricular activities
- Use of technology to support learners
- Supporting and stretching all learners
- Use of teaching assistants
- English as an additional language (EAL)
- Pastoral and family engagement
- Attendance