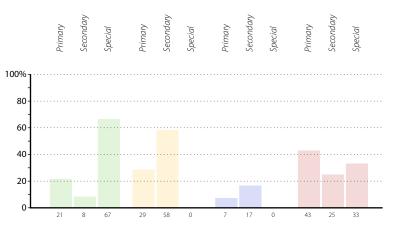

# **Development issues**

The graphs below and on pages 8 to 20 show data related to development issues within schools in your group. The responses are shown as columns, with the height of a column indicating the percentage of schools that gave that response. The exact percentage for each column is shown underneath the column. Responses are coded as follows:

- Strength you could share with others
- Active priority for the next two years
- Partnership welcomed
- None of the above/not applicable to the school.

Note that each school can choose as many of the above responses as they deem applicable.

The combined results for all schools are shown in the graphs on the left; the graphs on the right show the results for schools in each phase (primary, secondary and special).

### Geography

Strength you could share with others

Partnership welcomed

None of the above/not applicable