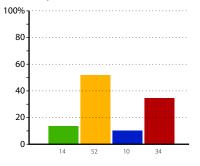

# **Development issues**

The graphs below and on pages 8 to 20 show data related to development issues within schools in your group. The responses are shown as columns, with the height of a column indicating the percentage of schools that gave that response. The exact percentage for each column is shown underneath the column. Responses are coded as follows:

- Strength you could share with others
- Active priority for the next two years
- Partnership welcomed
- None of the above/not applicable to the school.

Note that each school can choose as many of the above responses as they deem applicable.

The combined results for all schools are shown in the graphs on the left; the graphs on the right show the results for schools in each phase (primary, secondary and special).