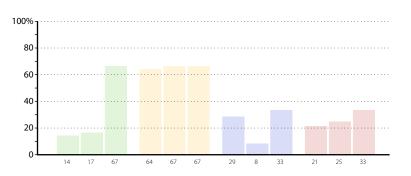

# **Development issues**

The graphs below and on pages 8 to 20 show data related to development issues within schools in your group. The responses are shown as columns, with the height of a column indicating the percentage of schools that gave that response. The exact percentage for each column is shown underneath the column. Responses are coded as follows:

- Strength you could share with others
- Active priority for the next two years
- Partnership welcomed
- None of the above/not applicable to the school.

Note that each school can choose as many of the above responses as they deem applicable.

The combined results for all schools are shown in the graphs on the left; the graphs on the right show the results for schools in each phase (primary, secondary and special).