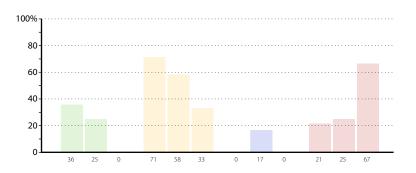

# **Development issues**

The graphs below and on pages 8 to 20 show data related to development issues within schools in your group. The responses are shown as columns, with the height of a column indicating the percentage of schools that gave that response. The exact percentage for each column is shown underneath the column. Responses are coded as follows:

- Strength you could share with others
- Active priority for the next two years
- Partnership welcomed
- None of the above/not applicable to the school.

Note that each school can choose as many of the above responses as they deem applicable.

The combined results for all schools are shown in the graphs on the left; the graphs on the right show the results for schools in each phase (primary, secondary and special).