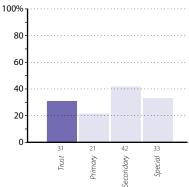

# **CPD** priorities

The graphs below and on pages 22 to 28 show, for all development issues, the percentage of schools in your trust, and in each phase, that thought the issue was a continuing professional development (CPD) priority.

## **Curriculum areas**

100

Special

Trust 8

Primary 8

econdary 8