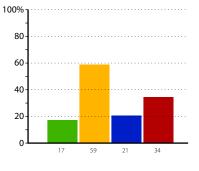

# **Development issues**

The graphs below and on pages 8 to 20 show data related to development issues within schools in your group. The responses are shown as columns, with the height of a column indicating the percentage of schools that gave that response. The exact percentage for each column is shown underneath the column. Responses are coded as follows:

- Strength you could share with others
- Active priority for the next two years
- Partnership welcomed
- None of the above/not applicable to the school.

Note that each school can choose as many of the above responses as they deem applicable.

The combined results for all schools are shown in the graphs on the left; the graphs on the right show the results for schools in each phase (primary, secondary and special).