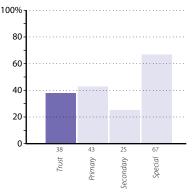

# **Development issues**

The graphs below and on pages 8 to 20 show data related to development issues within schools in your group. The responses are shown as columns, with the height of a column indicating the percentage of schools that gave that response. The exact percentage for each column is shown underneath the column. Responses are coded as follows:

- Strength you could share with others
- Active priority for the next two years
- Partnership welcomed
- None of the above/not applicable to the school.

Note that each school can choose as many of the above responses as they deem applicable.

The combined results for all schools are shown in the graphs on the left; the graphs on the right show the results for schools in each phase (primary, secondary and special).