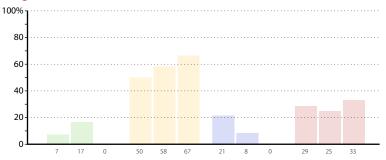

# **Development issues**

The graphs below and on pages 8 to 20 show data related to development issues within schools in your group. The responses are shown as columns, with the height of a column indicating the percentage of schools that gave that response. The exact percentage for each column is shown underneath the column. Responses are coded as follows:

- Strength you could share with others
- Active priority for the next two years
- Partnership welcomed
- None of the above/not applicable to the school.

Note that each school can choose as many of the above responses as they deem applicable.

The combined results for all schools are shown in the graphs on the left; the graphs on the right show the results for schools in each phase (primary, secondary and special).