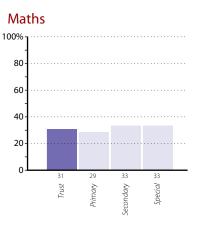

# **CPD** priorities

The graphs below and on pages 22 to 28 show, for all development issues, the percentage of schools in your trust, and in each phase, that thought the issue was a continuing professional development (CPD) priority.

## **Curriculum areas**

100

Special

Trust 8

Primary 8

econdary 8