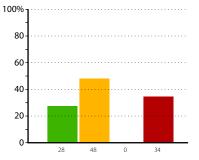

# **CPD** priorities

The graphs below and on pages 22 to 28 show, for all development issues, the percentage of schools in your trust, and in each phase, that thought the issue was a continuing professional development (CPD) priority.

## **Curriculum areas**

100

Special

Trust 8

Primary 8

econdary 8