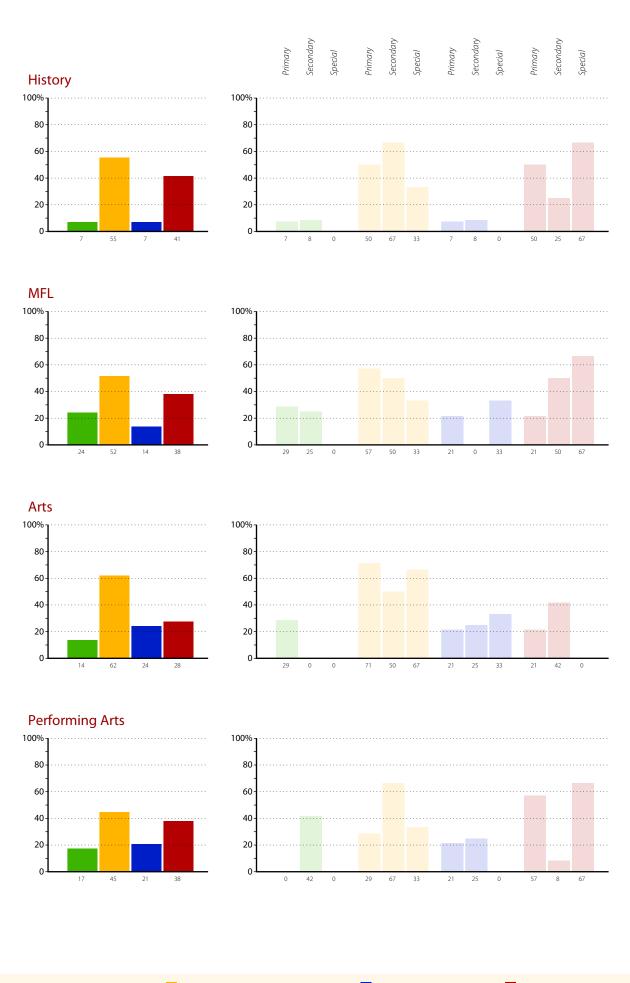

# **Development issues**

The graphs below and on pages 8 to 20 show data related to development issues within schools in your group. The responses are shown as columns, with the height of a column indicating the percentage of schools that gave that response. The exact percentage for each column is shown underneath the column. Responses are coded as follows:

- Strength you could share with others
- Active priority for the next two years
- Partnership welcomed
- None of the above/not applicable to the school.

Note that each school can choose as many of the above responses as they deem applicable.

The combined results for all schools are shown in the graphs on the left; the graphs on the right show the results for schools in each phase (primary, secondary and special).

## **Curriculum areas**

- English
- Maths
- Science
- Computing
- Design & Technology
- Geography
- History
- MFL
- Arts

## **Pupils**

- Personal development
- SEND provision
- Pupil Premium provision

- Performing Arts
- Music
- Religion and Worldview
- Sport/PE
- Citizenship & PSHE
- Early Years
- Vocational Education
- Extracurricular activities
- Use of technology to support learners
- Supporting and stretching all learners
- Use of teaching assistants
- English as an additional language (EAL)
- Pastoral and family engagement
- Attendance