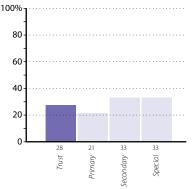

# **Development issues**

The graphs below and on pages 8 to 20 show data related to development issues within schools in your group. The responses are shown as columns, with the height of a column indicating the percentage of schools that gave that response. The exact percentage for each column is shown underneath the column. Responses are coded as follows:

- Strength you could share with others
- Active priority for the next two years
- Partnership welcomed
- None of the above/not applicable to the school.

Note that each school can choose as many of the above responses as they deem applicable.

The combined results for all schools are shown in the graphs on the left; the graphs on the right show the results for schools in each phase (primary, secondary and special).