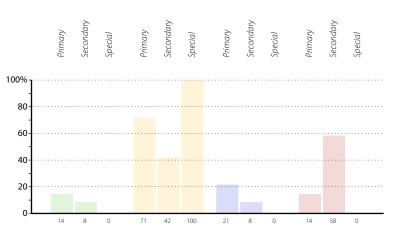

# **Development issues**

The graphs below and on pages 8 to 20 show data related to development issues within schools in your group. The responses are shown as columns, with the height of a column indicating the percentage of schools that gave that response. The exact percentage for each column is shown underneath the column. Responses are coded as follows:

- Strength you could share with others
- Active priority for the next two years
- Partnership welcomed
- None of the above/not applicable to the school.

Note that each school can choose as many of the above responses as they deem applicable.

The combined results for all schools are shown in the graphs on the left; the graphs on the right show the results for schools in each phase (primary, secondary and special).