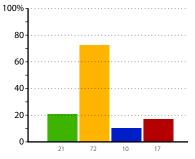

# **Development issues**

The graphs below and on pages 8 to 20 show data related to development issues within schools in your group. The responses are shown as columns, with the height of a column indicating the percentage of schools that gave that response. The exact percentage for each column is shown underneath the column. Responses are coded as follows:

- Strength you could share with others
- Active priority for the next two years
- Partnership welcomed
- None of the above/not applicable to the school.

Note that each school can choose as many of the above responses as they deem applicable.

The combined results for all schools are shown in the graphs on the left; the graphs on the right show the results for schools in each phase (primary, secondary and special).