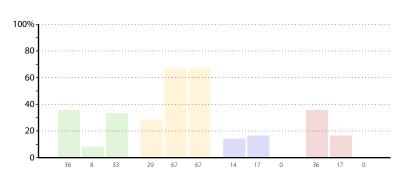

# **Development issues**

The graphs below and on pages 8 to 20 show data related to development issues within schools in your group. The responses are shown as columns, with the height of a column indicating the percentage of schools that gave that response. The exact percentage for each column is shown underneath the column. Responses are coded as follows:

- Strength you could share with others
- Active priority for the next two years
- Partnership welcomed
- None of the above/not applicable to the school.

Note that each school can choose as many of the above responses as they deem applicable.

The combined results for all schools are shown in the graphs on the left; the graphs on the right show the results for schools in each phase (primary, secondary and special).

### Geography

Strength you could share with others

Partnership welcomed

None of the above/not applicable