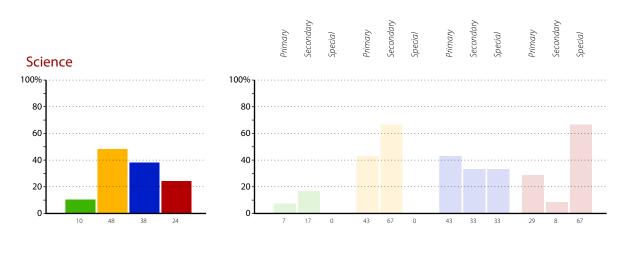

# **Development issues**

The graphs below and on pages 8 to 20 show data related to development issues within schools in your group. The responses are shown as columns, with the height of a column indicating the percentage of schools that gave that response. The exact percentage for each column is shown underneath the column. Responses are coded as follows:

- Strength you could share with others
- Active priority for the next two years
- Partnership welcomed
- None of the above/not applicable to the school.

Note that each school can choose as many of the above responses as they deem applicable.

The combined results for all schools are shown in the graphs on the left; the graphs on the right show the results for schools in each phase (primary, secondary and special).

#### Science