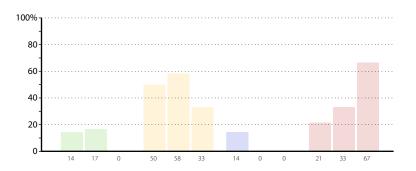

# **Development issues**

The graphs below and on pages 8 to 20 show data related to development issues within schools in your group. The responses are shown as columns, with the height of a column indicating the percentage of schools that gave that response. The exact percentage for each column is shown underneath the column. Responses are coded as follows:

- Strength you could share with others
- Active priority for the next two years
- Partnership welcomed
- None of the above/not applicable to the school.

Note that each school can choose as many of the above responses as they deem applicable.

The combined results for all schools are shown in the graphs on the left; the graphs on the right show the results for schools in each phase (primary, secondary and special).