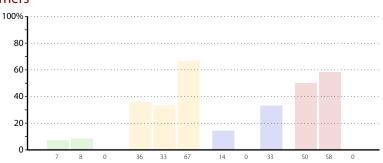

# **Development issues**

The graphs below and on pages 8 to 20 show data related to development issues within schools in your group. The responses are shown as columns, with the height of a column indicating the percentage of schools that gave that response. The exact percentage for each column is shown underneath the column. Responses are coded as follows:

- Strength you could share with others
- Active priority for the next two years
- Partnership welcomed
- None of the above/not applicable to the school.

Note that each school can choose as many of the above responses as they deem applicable.

The combined results for all schools are shown in the graphs on the left; the graphs on the right show the results for schools in each phase (primary, secondary and special).