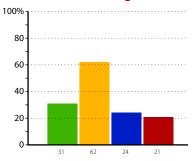

# **Development issues**

The graphs below and on pages 8 to 20 show data related to development issues within schools in your group. The responses are shown as columns, with the height of a column indicating the percentage of schools that gave that response. The exact percentage for each column is shown underneath the column. Responses are coded as follows:

- Strength you could share with others
- Active priority for the next two years
- Partnership welcomed
- None of the above/not applicable to the school.

Note that each school can choose as many of the above responses as they deem applicable.

The combined results for all schools are shown in the graphs on the left; the graphs on the right show the results for schools in each phase (primary, secondary and special).