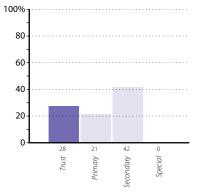

# **Development issues**

The graphs below and on pages 8 to 20 show data related to development issues within schools in your group. The responses are shown as columns, with the height of a column indicating the percentage of schools that gave that response. The exact percentage for each column is shown underneath the column. Responses are coded as follows:

- Strength you could share with others
- Active priority for the next two years
- Partnership welcomed
- None of the above/not applicable to the school.

Note that each school can choose as many of the above responses as they deem applicable.

The combined results for all schools are shown in the graphs on the left; the graphs on the right show the results for schools in each phase (primary, secondary and special).

### Geography

Strength you could share with others

Partnership welcomed

None of the above/not applicable