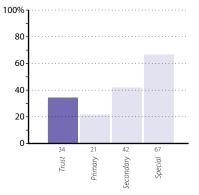

### Geography

Strength you could share with others

Partnership welcomed

None of the above/not applicable

# **Development issues**

The graphs below and on pages 8 to 20 show data related to development issues within schools in your group. The responses are shown as columns, with the height of a column indicating the percentage of schools that gave that response. The exact percentage for each column is shown underneath the column. Responses are coded as follows:

- Strength you could share with others
- Active priority for the next two years
- Partnership welcomed
- None of the above/not applicable to the school.

Note that each school can choose as many of the above responses as they deem applicable.

The combined results for all schools are shown in the graphs on the left; the graphs on the right show the results for schools in each phase (primary, secondary and special).