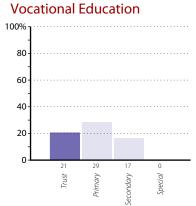

### **Vocational Education**

# **Development issues**

The graphs below and on pages 8 to 20 show data related to development issues within schools in your group. The responses are shown as columns, with the height of a column indicating the percentage of schools that gave that response. The exact percentage for each column is shown underneath the column. Responses are coded as follows:

- Strength you could share with others
- Active priority for the next two years
- Partnership welcomed
- None of the above/not applicable to the school.

Note that each school can choose as many of the above responses as they deem applicable.

The combined results for all schools are shown in the graphs on the left; the graphs on the right show the results for schools in each phase (primary, secondary and special).