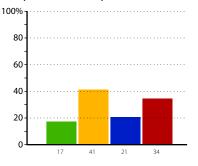

# **CPD** priorities

The graphs below and on pages 22 to 28 show, for all development issues, the percentage of schools in your trust, and in each phase, that thought the issue was a continuing professional development (CPD) priority.

## **Curriculum areas**

100

Special

Trust 8

Primary 8

econdary 8