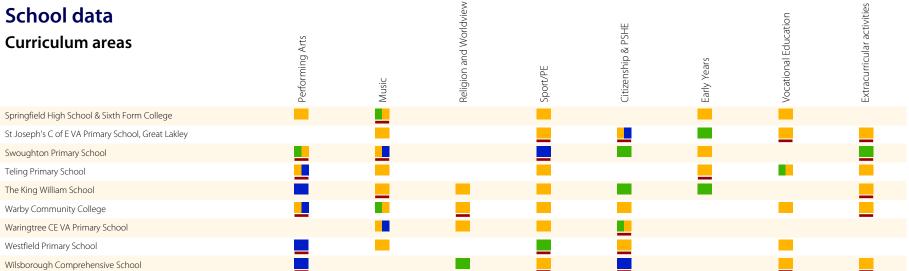

# Individual school data

The table on pages 44 to 55 gives a school-by-school breakdown of responses to the *Improvement Planner* in your group. A key to the codes used is provided below.

- Strength you could share with others
- Active priority for the next two years
- Partnership welcomed
- CPD priority

On pages 56 to 58, you are shown the schools' contact details and any additional comments they have made.

| School data<br>Curriculum areas | English | Maths | Science | Computing | Design & Technology | Geography | History | MFL | Arts |
|---------------------------------|---------|-------|---------|-----------|---------------------|-----------|---------|-----|------|
| Arbour Brooke School            |         |       |         |           |                     |           |         |     |      |
| Barburn School                  |         |       |         | _         |                     |           |         |     |      |
| Brinxton CE Primary School      |         |       |         |           |                     |           |         |     |      |
| Broadlands Primary School       |         |       |         |           |                     |           |         |     |      |
| Cedar Way Primary School        |         |       |         |           |                     |           |         |     |      |
| Eavers School                   |         |       |         |           |                     |           |         |     |      |
| Great Stopford School           |         |       |         |           |                     |           |         |     |      |
| Greendock School                |         |       |         |           |                     |           |         |     |      |
| Harton Community College        |         |       |         |           |                     |           |         |     |      |
| Hayden School                   |         |       |         |           |                     |           |         |     |      |
| Inchester Primary School        |         |       |         |           |                     |           |         |     |      |
| Lakesley CE Primary School      |         |       |         |           |                     |           |         |     |      |
| Marston School                  |         |       |         |           |                     |           |         |     |      |
| Mickleton Science College       |         |       |         |           |                     |           |         |     |      |
| Mullins School                  |         |       |         |           |                     |           |         |     |      |
| Oakfield Junior School          |         |       |         |           |                     |           |         |     |      |
| Pingley Primary School          |         |       |         |           |                     |           |         |     |      |
| Rivendale Junior School         |         |       |         |           |                     |           |         |     |      |
| Shires School                   |         |       |         |           |                     |           |         |     |      |
| Siddington CE Primary School    |         |       |         |           |                     |           |         |     |      |

## **Pupils**

- Personal development
- SEND provision
- Pupil Premium provision

- Performing Arts
- Music
- Religion and Worldview
- Sport/PE
- Citizenship & PSHE
- Early Years
- Vocational Education
- Extracurricular activities
- Use of technology to support learners
- Supporting and stretching all learners
- Use of teaching assistants
- English as an additional language (EAL)
- Pastoral and family engagement
- Attendance