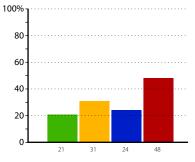

# **Development issues**

The graphs below and on pages 8 to 20 show data related to development issues within schools in your group. The responses are shown as columns, with the height of a column indicating the percentage of schools that gave that response. The exact percentage for each column is shown underneath the column. Responses are coded as follows:

- Strength you could share with others
- Active priority for the next two years
- Partnership welcomed
- None of the above/not applicable to the school.

Note that each school can choose as many of the above responses as they deem applicable.

The combined results for all schools are shown in the graphs on the left; the graphs on the right show the results for schools in each phase (primary, secondary and special).