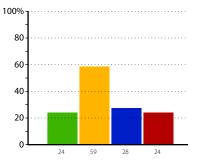

## **CPD** priorities

The ten development issues that the greatest percentage of schools in your group see as a CPD priority and believe that their school would benefit from related CPD activities in are shown below.

| Issue                       | %  |
|-----------------------------|----|
| Design & Technology         | 48 |
| Assessment (AfL and AoL)    | 45 |
| Behaviour for learning      | 45 |
| History                     | 41 |
| Monitoring & evaluation     | 41 |
| Music                       | 41 |
| Buildings & site management | 38 |
| Careers                     | 38 |
| Catering management         | 38 |
| English                     | 38 |