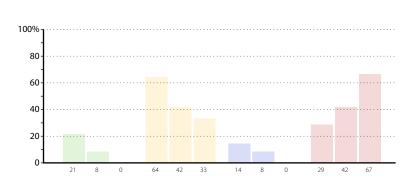

# **Development issues**

The graphs below and on pages 8 to 20 show data related to development issues within schools in your group. The responses are shown as columns, with the height of a column indicating the percentage of schools that gave that response. The exact percentage for each column is shown underneath the column. Responses are coded as follows:

- Strength you could share with others
- Active priority for the next two years
- Partnership welcomed
- None of the above/not applicable to the school.

Note that each school can choose as many of the above responses as they deem applicable.

The combined results for all schools are shown in the graphs on the left; the graphs on the right show the results for schools in each phase (primary, secondary and special).