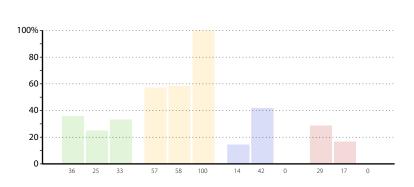

# **Development issues**

The graphs below and on pages 8 to 20 show data related to development issues within schools in your group. The responses are shown as columns, with the height of a column indicating the percentage of schools that gave that response. The exact percentage for each column is shown underneath the column. Responses are coded as follows:

- Strength you could share with others
- Active priority for the next two years
- Partnership welcomed
- None of the above/not applicable to the school.

Note that each school can choose as many of the above responses as they deem applicable.

The combined results for all schools are shown in the graphs on the left; the graphs on the right show the results for schools in each phase (primary, secondary and special).