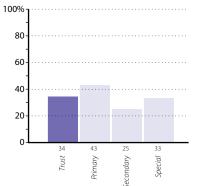

# **CPD** priorities

The graphs below and on pages 22 to 28 show, for all development issues, the percentage of schools in your trust, and in each phase, that thought the issue was a continuing professional development (CPD) priority.