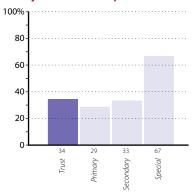

# **CPD** priorities

The graphs below and on pages 22 to 28 show, for all development issues, the percentage of schools in your trust, and in each phase, that thought the issue was a continuing professional development (CPD) priority.