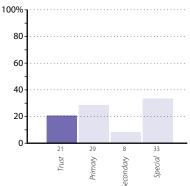

# **Development issues**

The graphs below and on pages 8 to 20 show data related to development issues within schools in your group. The responses are shown as columns, with the height of a column indicating the percentage of schools that gave that response. The exact percentage for each column is shown underneath the column. Responses are coded as follows:

The combined results for all schools are shown in the graphs on the left; the graphs on the right show the results for schools in each phase (primary, secondary and special).