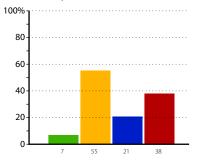

# **Development issues**

The graphs below and on pages 8 to 20 show data related to development issues within schools in your group. The responses are shown as columns, with the height of a column indicating the percentage of schools that gave that response. The exact percentage for each column is shown underneath the column. Responses are coded as follows:

- Strength you could share with others
- Active priority for the next two years
- Partnership welcomed
- None of the above/not applicable to the school.

Note that each school can choose as many of the above responses as they deem applicable.

The combined results for all schools are shown in the graphs on the left; the graphs on the right show the results for schools in each phase (primary, secondary and special).