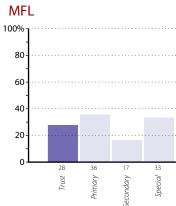

# **Development issues**

The graphs below and on pages 8 to 20 show data related to development issues within schools in your group. The responses are shown as columns, with the height of a column indicating the percentage of schools that gave that response. The exact percentage for each column is shown underneath the column. Responses are coded as follows:

- Strength you could share with others
- Active priority for the next two years
- Partnership welcomed
- None of the above/not applicable to the school.

Note that each school can choose as many of the above responses as they deem applicable.

The combined results for all schools are shown in the graphs on the left; the graphs on the right show the results for schools in each phase (primary, secondary and special).

#### MFL