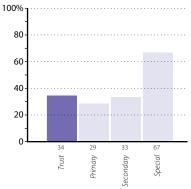

# **Development issues**

The graphs below and on pages 8 to 20 show data related to development issues within schools in your group. The responses are shown as columns, with the height of a column indicating the percentage of schools that gave that response. The exact percentage for each column is shown underneath the column. Responses are coded as follows:

- Strength you could share with others
- Active priority for the next two years
- Partnership welcomed
- None of the above/not applicable to the school.

Note that each school can choose as many of the above responses as they deem applicable.

The combined results for all schools are shown in the graphs on the left; the graphs on the right show the results for schools in each phase (primary, secondary and special).