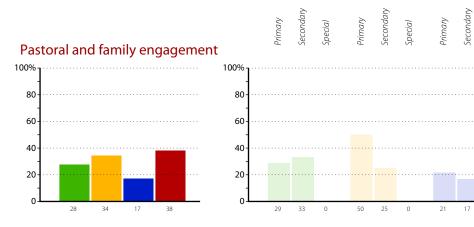

#### Pastoral and family engagement

#### Strength you could share with others

Primary Inchester Primary School Siddington CE Primary School Teling Primary School Westfield Primary School

Secondary Greendock School Harton Community College Marston School Swoughton Primary School

#### Partnership welcomed

#### Primary

Inchester Primary School Lakesley CE Primary School Pingley Primary School

#### Secondary

Shires School The King William School

## Special

No schools