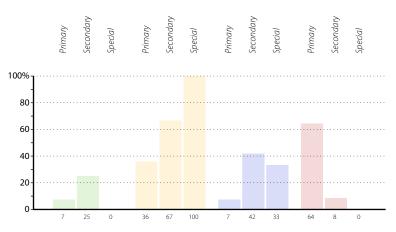

# **Development issues**

The graphs below and on pages 8 to 20 show data related to development issues within schools in your group. The responses are shown as columns, with the height of a column indicating the percentage of schools that gave that response. The exact percentage for each column is shown underneath the column. Responses are coded as follows:

- Strength you could share with others
- Active priority for the next two years
- Partnership welcomed
- None of the above/not applicable to the school.

Note that each school can choose as many of the above responses as they deem applicable.

The combined results for all schools are shown in the graphs on the left; the graphs on the right show the results for schools in each phase (primary, secondary and special).

### Geography

Strength you could share with others

Partnership welcomed

None of the above/not applicable