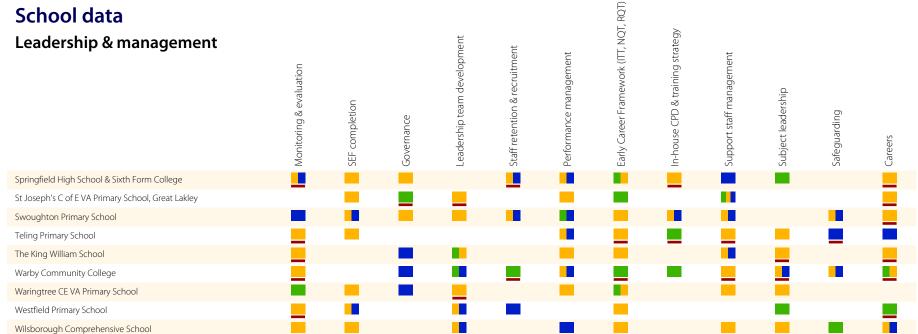

# Individual school data

The table on pages 44 to 55 gives a school-by-school breakdown of responses to the *Improvement Planner* in your group. A key to the codes used is provided below.

- Strength you could share with others
- Active priority for the next two years
- Partnership welcomed
- CPD priority

On pages 56 to 58, you are shown the schools' contact details and any additional comments they have made.

| School data<br>Curriculum areas | English | Maths | Science | Computing | Design & Technology | Geography | History | MFL | Arts |
|---------------------------------|---------|-------|---------|-----------|---------------------|-----------|---------|-----|------|
| Arbour Brooke School            |         |       |         |           |                     |           |         |     |      |
| Barburn School                  |         |       |         | _         |                     |           |         |     |      |
| Brinxton CE Primary School      |         |       |         |           |                     |           |         |     |      |
| Broadlands Primary School       |         |       |         |           |                     |           |         |     |      |
| Cedar Way Primary School        |         |       |         |           |                     |           |         |     |      |
| Eavers School                   |         |       |         |           |                     |           |         |     |      |
| Great Stopford School           |         |       |         |           |                     |           |         |     |      |
| Greendock School                |         |       |         |           |                     |           |         |     |      |
| Harton Community College        |         |       |         |           |                     |           |         |     |      |
| Hayden School                   |         |       |         |           |                     |           |         |     |      |
| Inchester Primary School        |         |       |         |           |                     |           |         |     |      |
| Lakesley CE Primary School      |         |       |         |           |                     |           |         |     |      |
| Marston School                  |         |       |         |           |                     |           |         |     |      |
| Mickleton Science College       |         |       |         |           |                     |           |         |     |      |
| Mullins School                  |         |       |         |           |                     |           |         |     |      |
| Oakfield Junior School          |         |       |         |           |                     |           |         |     |      |
| Pingley Primary School          |         |       |         |           |                     |           |         |     |      |
| Rivendale Junior School         |         |       |         |           |                     |           |         |     |      |
| Shires School                   |         |       |         |           |                     |           |         |     |      |
| Siddington CE Primary School    |         |       |         |           |                     |           |         |     |      |

## Leadership & management

- Monitoring & evaluation
- SEF completion
- Governance
- Leadership team development
- Staff retention & recruitment
- Performance management

- Early Career Framework (ITT, NQT, RQT)
- In-house CPD & training strategy
- Support staff management
- Subject leadership
- Safeguarding
- Careers