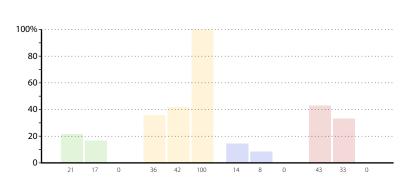

# **CPD** priorities

The graphs below and on pages 22 to 28 show, for all development issues, the percentage of schools in your trust, and in each phase, that thought the issue was a continuing professional development (CPD) priority.

## Extended provision