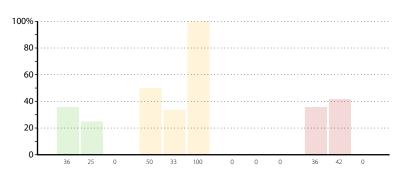

# **Development issues**

The graphs below and on pages 8 to 20 show data related to development issues within schools in your group. The responses are shown as columns, with the height of a column indicating the percentage of schools that gave that response. The exact percentage for each column is shown underneath the column. Responses are coded as follows:

- Strength you could share with others
- Active priority for the next two years
- Partnership welcomed
- None of the above/not applicable to the school.

Note that each school can choose as many of the above responses as they deem applicable.

The combined results for all schools are shown in the graphs on the left; the graphs on the right show the results for schools in each phase (primary, secondary and special).

## Supporting and stretching all learners

Secondary

Special

33

50 33 33