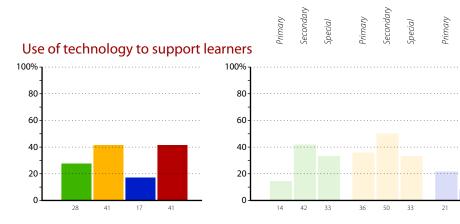

# **Development issues**

The graphs below and on pages 8 to 20 show data related to development issues within schools in your group. The responses are shown as columns, with the height of a column indicating the percentage of schools that gave that response. The exact percentage for each column is shown underneath the column. Responses are coded as follows:

- Strength you could share with others
- Active priority for the next two years
- Partnership welcomed
- None of the above/not applicable to the school.

Note that each school can choose as many of the above responses as they deem applicable.

The combined results for all schools are shown in the graphs on the left; the graphs on the right show the results for schools in each phase (primary, secondary and special).

## Use of technology to support learners