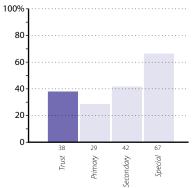

### Geography

Strength you could share with others

Partnership welcomed

None of the above/not applicable

# **Development issues**

The graphs below and on pages 8 to 20 show data related to development issues within schools in your group. The responses are shown as columns, with the height of a column indicating the percentage of schools that gave that response. The exact percentage for each column is shown underneath the column. Responses are coded as follows:

- Strength you could share with others
- Active priority for the next two years
- Partnership welcomed
- None of the above/not applicable to the school.

Note that each school can choose as many of the above responses as they deem applicable.

The combined results for all schools are shown in the graphs on the left; the graphs on the right show the results for schools in each phase (primary, secondary and special).