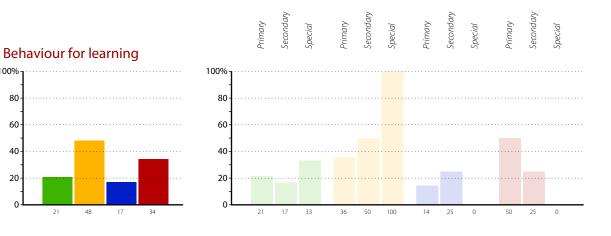

# **Development issues**

The graphs below and on pages 8 to 20 show data related to development issues within schools in your group. The responses are shown as columns, with the height of a column indicating the percentage of schools that gave that response. The exact percentage for each column is shown underneath the column. Responses are coded as follows:

- Strength you could share with others
- Active priority for the next two years
- Partnership welcomed
- None of the above/not applicable to the school.

Note that each school can choose as many of the above responses as they deem applicable.

The combined results for all schools are shown in the graphs on the left; the graphs on the right show the results for schools in each phase (primary, secondary and special).

#### Behaviour for learning

#### Strength you could share with others

**Primary** Oakfield Junior School Siddington CE Primary School Teling Primary School

Secondary Hayden School Marston School

Special Great Stopford School

#### Partnership welcomed

**Primary** Oakfield Junior School Rivendale Junior School

Secondary Eavers School Harton Community College Shires School

Special No schools