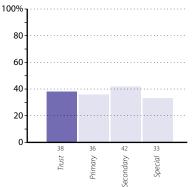

# **Development issues**

The graphs below and on pages 8 to 20 show data related to development issues within schools in your group. The responses are shown as columns, with the height of a column indicating the percentage of schools that gave that response. The exact percentage for each column is shown underneath the column. Responses are coded as follows:

- Strength you could share with others
- Active priority for the next two years
- Partnership welcomed
- None of the above/not applicable to the school.

Note that each school can choose as many of the above responses as they deem applicable.

The combined results for all schools are shown in the graphs on the left; the graphs on the right show the results for schools in each phase (primary, secondary and special).