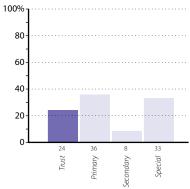

### Geography

Strength you could share with others

Partnership welcomed

None of the above/not applicable

# **Development issues**

The graphs below and on pages 8 to 20 show data related to development issues within schools in your group. The responses are shown as columns, with the height of a column indicating the percentage of schools that gave that response. The exact percentage for each column is shown underneath the column. Responses are coded as follows:

- Strength you could share with others
- Active priority for the next two years
- Partnership welcomed
- None of the above/not applicable to the school.

Note that each school can choose as many of the above responses as they deem applicable.

The combined results for all schools are shown in the graphs on the left; the graphs on the right show the results for schools in each phase (primary, secondary and special).