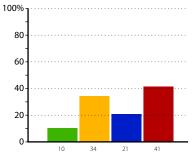

## **CPD** priorities

The ten development issues that the greatest percentage of schools in your group see as a CPD priority and believe that their school would benefit from related CPD activities in are shown below.

| Issue                       | %  |
|-----------------------------|----|
| Design & Technology         | 48 |
| Assessment (AfL and AoL)    | 45 |
| Behaviour for learning      | 45 |
| History                     | 41 |
| Monitoring & evaluation     | 41 |
| Music                       | 41 |
| Buildings & site management | 38 |
| Careers                     | 38 |
| Catering management         | 38 |
| English                     | 38 |

#### English