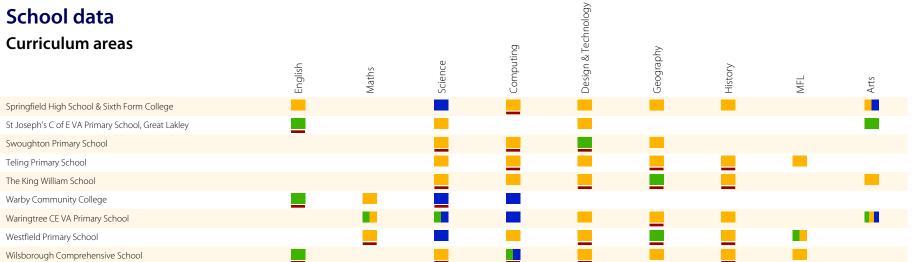

# Individual school data

The table on pages 44 to 55 gives a school-by-school breakdown of responses to the *Improvement Planner* in your group. A key to the codes used is provided below.

- Strength you could share with others
- Active priority for the next two years
- Partnership welcomed
- CPD priority

On pages 56 to 58, you are shown the schools' contact details and any additional comments they have made.

| School data<br>Curriculum areas | English | Maths | Science | Computing | Design & Technology | Geography | History | MFL | Arts |
|---------------------------------|---------|-------|---------|-----------|---------------------|-----------|---------|-----|------|
| Arbour Brooke School            |         |       |         |           |                     |           |         |     |      |
| Barburn School                  |         |       |         | _         |                     |           |         |     |      |
| Brinxton CE Primary School      |         |       |         |           |                     |           |         |     |      |
| Broadlands Primary School       |         |       |         |           |                     |           |         |     |      |
| Cedar Way Primary School        |         |       |         |           |                     |           |         |     |      |
| Eavers School                   |         |       |         |           |                     |           |         |     |      |
| Great Stopford School           |         |       |         |           |                     |           |         |     |      |
| Greendock School                |         |       |         |           |                     |           |         |     |      |
| Harton Community College        |         |       |         |           |                     |           |         |     |      |
| Hayden School                   |         |       |         |           |                     |           |         |     |      |
| Inchester Primary School        |         |       |         |           |                     |           |         |     |      |
| Lakesley CE Primary School      |         |       |         |           |                     |           |         |     |      |
| Marston School                  |         |       |         |           |                     |           |         |     |      |
| Mickleton Science College       |         |       |         |           |                     |           |         |     |      |
| Mullins School                  |         |       |         |           |                     |           |         |     |      |
| Oakfield Junior School          |         |       |         |           |                     |           |         |     |      |
| Pingley Primary School          |         |       |         |           |                     |           |         |     |      |
| Rivendale Junior School         |         |       |         |           |                     |           |         |     |      |
| Shires School                   |         |       |         |           |                     |           |         |     |      |
| Siddington CE Primary School    |         |       |         |           |                     |           |         |     |      |

## **Curriculum areas**

- English
- Maths
- Science
- Computing
- Design & Technology
- Geography
- History
- MFL
- Arts