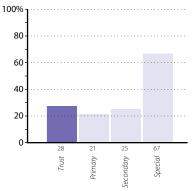

# **Development issues**

The graphs below and on pages 8 to 20 show data related to development issues within schools in your group. The responses are shown as columns, with the height of a column indicating the percentage of schools that gave that response. The exact percentage for each column is shown underneath the column. Responses are coded as follows:

- Strength you could share with others
- Active priority for the next two years
- Partnership welcomed
- None of the above/not applicable to the school.

Note that each school can choose as many of the above responses as they deem applicable.

The combined results for all schools are shown in the graphs on the left; the graphs on the right show the results for schools in each phase (primary, secondary and special).