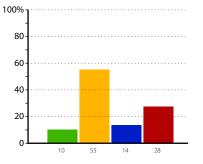

# **Overview**

The ten development issues that the greatest percentage of schools in your group perceived to be a strength, an active priority or an issue in which they would welcome a partnership are shown below and on page 6.

## Strengths that could be shared with others

| Issue                                   | %  |
|-----------------------------------------|----|
| Performance management                  | 31 |
| Extended provision                      | 28 |
| Geography                               | 28 |
| Information management                  | 28 |
| Pastoral and family engagement          | 28 |
| Use of technology to support learners   | 28 |
| Assessment (AfL and AoL)                | 24 |
| Catering management                     | 24 |
| Community partnerships                  | 24 |
| English as an additional language (EAL) | 24 |

## Active priorities for the next two years

| Issue                                  | %  |  |
|----------------------------------------|----|--|
| Subject leadership                     | 72 |  |
| Design & Technology                    | 69 |  |
| Careers                                | 66 |  |
| Sport/PE                               | 66 |  |
| Arts                                   | 62 |  |
| Buildings & site management            | 62 |  |
| Early Career Framework (ITT, NQT, RQT) | 62 |  |
| Extended provision                     | 62 |  |
| Information management                 | 62 |  |
| Music                                  | 62 |  |
|                                        |    |  |

## Partnership welcomed

| lssue                    | %  |
|--------------------------|----|
| Science                  | 38 |
| Assessment (AfL and AoL) | 28 |
| Citizenship & PSHE       | 28 |
| Administration services  | 24 |
| Arts                     | 24 |
| Performance management   | 24 |
| Safeguarding             | 24 |
| Support staff management | 24 |
| Attendance               | 21 |
| Careers                  | 21 |