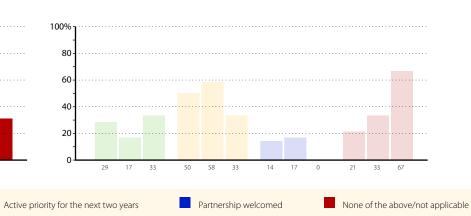

## Active priorities for the next two years

| Issue                                  | %  |  |
|----------------------------------------|----|--|
| Subject leadership                     | 72 |  |
| Design & Technology                    | 69 |  |
| Careers                                | 66 |  |
| Sport/PE                               | 66 |  |
| Arts                                   | 62 |  |
| Buildings & site management            | 62 |  |
| Early Career Framework (ITT, NQT, RQT) | 62 |  |
| Extended provision                     | 62 |  |
| Information management                 | 62 |  |
| Music                                  | 62 |  |
|                                        |    |  |

## Partnership welcomed

| lssue                    | %  |
|--------------------------|----|
| Science                  | 38 |
| Assessment (AfL and AoL) | 28 |
| Citizenship & PSHE       | 28 |
| Administration services  | 24 |
| Arts                     | 24 |
| Performance management   | 24 |
| Safeguarding             | 24 |
| Support staff management | 24 |
| Attendance               | 21 |
| Careers                  | 21 |

# **Development issues**

The graphs below and on pages 8 to 20 show data related to development issues within schools in your group. The responses are shown as columns, with the height of a column indicating the percentage of schools that gave that response. The exact percentage for each column is shown underneath the column. Responses are coded as follows:

- Strength you could share with others
- Active priority for the next two years
- Partnership welcomed
- None of the above/not applicable to the school.

Note that each school can choose as many of the above responses as they deem applicable.