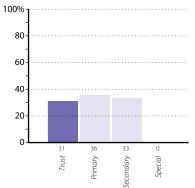

# **Development issues**

The graphs below and on pages 8 to 20 show data related to development issues within schools in your group. The responses are shown as columns, with the height of a column indicating the percentage of schools that gave that response. The exact percentage for each column is shown underneath the column. Responses are coded as follows:

- Strength you could share with others
- Active priority for the next two years
- Partnership welcomed
- None of the above/not applicable to the school.

Note that each school can choose as many of the above responses as they deem applicable.

The combined results for all schools are shown in the graphs on the left; the graphs on the right show the results for schools in each phase (primary, secondary and special).